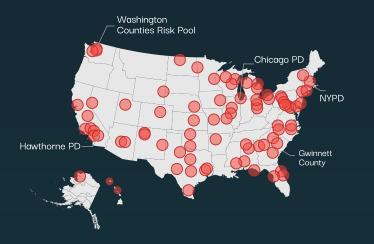

MARTS VR

Train like you're there, Respond at your best

### **Academic Partnerships**



#### ALERRT

ALERRT has leveraged SSVR's immersive VR technology to significantly improve training standards. This collaboration focuses on refining officers' real-world reaction abilities and ensuring community safety, backed by an academic study demonstrating VR's impact on effectively managing officers' stress.



#### MHCRT

In collaboration with Wilfred Laurier University's Mental Health Crisis Response Training (MHCRT) and Ontario police, SSVR enables the delivery of a comprehensive training package. This includes an online curriculum with scenarios and evaluations, focusing on de-escalation techniques and mental health crisis response for frontline officers.

## Training the Best in 32 States



#### **Use Cases**







**Active Shooter** 

Marksmanship

STREET SMARTS VR









**De-escalation** 

Use of Force

Vehicle Stop



We need to gauge an officer's reaction very quickly - this happens on the backside with 2D solutions. SSVR allows us to see what an officer's mindset is when exposed to that stimulus in a 3-dimensional world. It mimics the real-world experience, with heart rate, blood pressure, breathing, etc. It stands out above any and all training units we've used.

- Dr. Greg Minton, Dean of Public Safety at Wilkes Community College



# STREET SMARTS VR

## Better Training, Better Performance, Better Outcomes

#### What We Do

Street Smarts VR (SSVR) is a virtual reality based training platform optimized to help those who protect, defend, and save others perform at