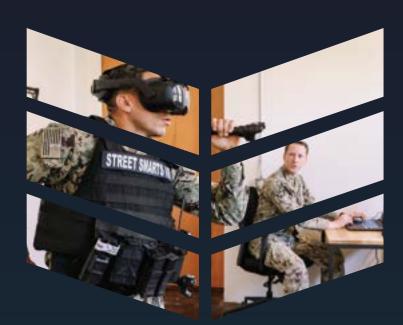

# STREET SMARTS VR

Train like you're there, Respond at your best

#### What We Do

Street Smarts VR (SSVR) is a virtual reality based training platform optimized to help those who protect, defend, and save others perform at their highest potential. By combining a fully immersive experience with an ever-expanding library of training content and training tools, we prepare your team for high-risk and worst-case situations safely, effectively, and with repeatability.